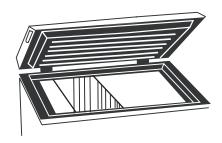

#### Food Storage Basket

(seefig. # 1)

 Your freezer has 1 or 2 removable basket. It allows you to store food more accessably or you can remove it if not needed.

fig. # 1

#### سلة الاطعمة

(يراجع الى الصورة 1)

للثلاجة سلتين قابل النقل, اسهل لوضع و أخذ الاطعملة يمكن اخراجها فى الحاجة

الرسم 1